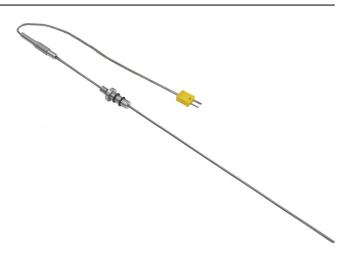

# Oil Dipstick Thermocouple Probe Assembly

## Ruggedized Oil Temperature Probe

- Type E, J, K, or T thermocouple
- Probe is bendable
- Includes adjustable fitting
- Measure Oil, Water, & Transmission fluid temperatures
- Designed for engine test & racing environments