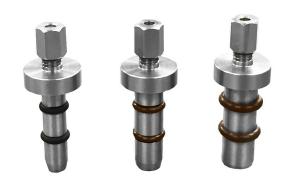

# Oil Dipstick Thermocouple Probe - Fittings

## **Fittings for Oil Dipstick Temperature Probe**

- 3 fitting sizes available
- **Dual O-Ring**
- **Includes Teflon ferrule**
- Fitting made from stainless steel
- Designed for engine test & racing environments