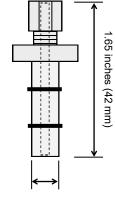

For Tubes of 0.29 inch and larger ID

p/n: ODTC-.125-B3-.290-ST

Ø: 0.29 inches (7.4 mm)

For Tubes of 0.36 inch and larger ID p/n: ODTC-.125-B2-.355-ST

Ø: 0.36 inches (9.1 mm)

### For Tubes of 0.40 inch and larger ID p/n: ODTC-.125-B1-.406-ST

Ø: 0.40 inches (10.1 mm)