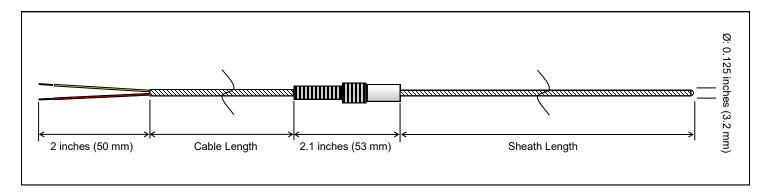

Probe diameter: 0.125 inch (3.2 mm)
Sensing Junction: Enclosed, Ungrounded

Response Time\*: 600 mS

\*Time Constant: Defined as the time required to reach 63.2% of an instantaneous temperature change

Five time constants are required to approach 100% of the step change value

Cable: Stainless Steel overbraided, Teflon™ insulated, stranded wires, 24 gage

### **Ordering Information**

| Model | Cable Length                                                                                              | Sheath Length                   | Sheath Material                    | Calibration                         | Connector                                         |
|-------|-----------------------------------------------------------------------------------------------------------|---------------------------------|------------------------------------|-------------------------------------|---------------------------------------------------|
| ODTC- |                                                                                                           | - 🗆 🗆                           | - 🗆 🗆                              | -0                                  |                                                   |
|       | 012       12 inches         072       72 inches         144       144 inches         300       300 inches | 10 10 inches up to 50 50 inches | IN Inconel 600<br>S4 304 Stainless | E Type E J Type J K Type K T Type T | N No connector MP Male mini-plug SP Standard plug |