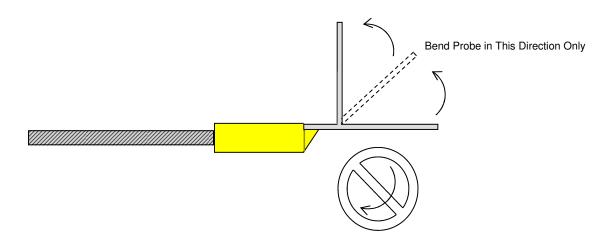

## **CHT Sensor Installation:**

- 1. Remove Spark Plug.
- 2. Place Probe under spark plug bending probe slightly if necessary to clear head casting or any cooling fins (be careful not to break the washer). Make sure the probe washer sits flat on cylinder head.
- 3. Reinstall spark plug.
- 4. Proper position of probe should not interfere with any other components.
- 5. Tighten spark plug to manufacturers specifications.