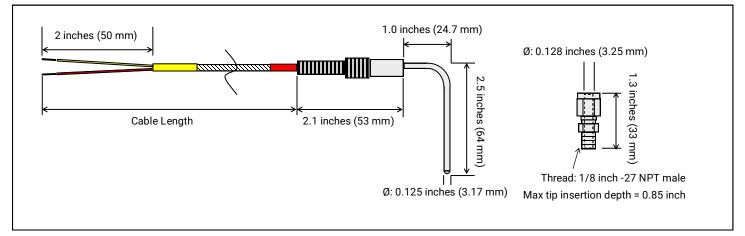

#### SPECIFICATIONS

| Thermocouple type:<br>Range:<br>Accuracy:<br>Probe diameter:<br>Sensing Junction:<br>Response Time*:<br>*Time Constant:<br>Outer Sheath Material:<br>Cable: | K<br>-148 to 2372°F (-100 to 1300°C)<br>+/-0.4% of reading or about +/- 1.1°C (Special Limits of Error)<br>0.090 inch (2.3 mm)<br>Enclosed, Ungrounded<br>550 mS<br>Defined as the time required to reach 63.2% of an Instantaneous temperature change.<br>Five time constants are required to approach 100% of the step change value<br>Inconel, melting point 2550°F (1400°C)<br>Stainless steel overbraiding over Teflon <sup>™</sup> insulated, stranded wires, 20 gage, rated to |  |
|-------------------------------------------------------------------------------------------------------------------------------------------------------------|---------------------------------------------------------------------------------------------------------------------------------------------------------------------------------------------------------------------------------------------------------------------------------------------------------------------------------------------------------------------------------------------------------------------------------------------------------------------------------------|--|
|                                                                                                                                                             |                                                                                                                                                                                                                                                                                                                                                                                                                                                                                       |  |