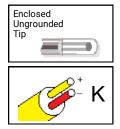

### FEATURES

- Type K thermocouple probe
- Enclosed anti-fouling sensing junction
- Includes 316 SS adjustable compression fitting
- Stainless steel protected wires
- Designed for optimal performance in 2-stroke engines

#### SPECIFICATIONS

| Thermocouple type:<br>Range:<br>Accuracy:<br>Probe diameter:<br>Sensing Junction:<br>Response Time*:<br>*Time Constant:<br>Outer Sheath Material:<br>Cable: | K<br>-148 to 2372°F (-100 to 1300°C)<br>+/-0.4% of reading or about +/- 1.1°C (Special Limits of Error)<br>0.090 inch (2.3 mm)<br>Enclosed, Ungrounded<br>550 mS<br>Defined as the time required to reach 63.2% of an Instantaneous temperature change.<br>Five time constants are required to approach 100% of the step change value<br>Inconel, melting point 2550°F (1400°C)<br>Stainless steel overbraiding over Teflon <sup>™</sup> insulated, stranded wires, 20 gage, rated to |  |
|-------------------------------------------------------------------------------------------------------------------------------------------------------------|---------------------------------------------------------------------------------------------------------------------------------------------------------------------------------------------------------------------------------------------------------------------------------------------------------------------------------------------------------------------------------------------------------------------------------------------------------------------------------------|--|
|                                                                                                                                                             |                                                                                                                                                                                                                                                                                                                                                                                                                                                                                       |  |