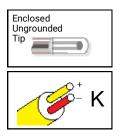

### SPECIFICATIONS

| Thermocouple type:     | К                                                                                                                                                                 |  |  |  |
|------------------------|-------------------------------------------------------------------------------------------------------------------------------------------------------------------|--|--|--|
| Range:                 | -148 to 2372°F (-100 to 1300°C)                                                                                                                                   |  |  |  |
| Accuracy:              | +/-0.4% of reading or about +/- 1.1°C (Special Limits of Error)                                                                                                   |  |  |  |
| Probe diameter:        | 3/16 inch (0.187 inch) (4.75 mm)                                                                                                                                  |  |  |  |
| Sensing Junction:      | Enclosed, Ungrounded                                                                                                                                              |  |  |  |
| Response Time*:        | 1200 mS                                                                                                                                                           |  |  |  |
| *Time Constant:        | Defined as the time required to reach 63.2% of an Instantaneous temperature change.<br>Five time constants are required to approach 100% of the step change value |  |  |  |
| Outer Sheath Material: | Inconel, melting point 2550°F (1400°C)                                                                                                                            |  |  |  |
| Cable:                 | Stainless steel overbraiding over Teflon™ insulated, stranded wires, 20 gage                                                                                      |  |  |  |
| Compression Fitting:   | 316 stainless steel, double ferrule, adjustable, 1/8 inch −27 NPT male thread                                                                                     |  |  |  |
| Wiring:                | + = Yellow - = Red                                                                                                                                                |  |  |  |
|                        |                                                                                                                                                                   |  |  |  |
|                        |                                                                                                                                                                   |  |  |  |