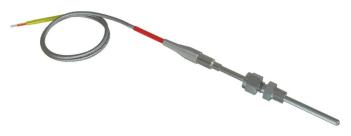

# DIESEL EXHAUST TEMPERATURE PROBE - STRAIGHT - 3/16" O.D.

Ruggedized Diesel EGT Temperature Probe

## FEATURES

- Type K thermocouple probe
- Enclosed sensing junction for maximum longevity
- Includes 316 SS adjustable compression fitting
- Stainless steel protected wires
- Designed for engine test & racing environments