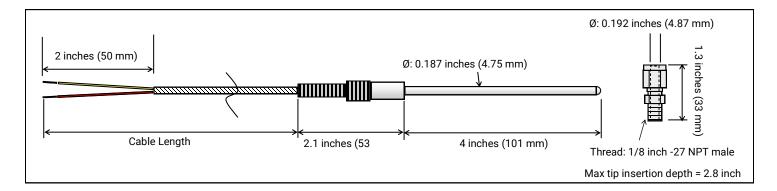

### SPECIFICATIONS

| Thermocouple type:     | К                                                                                                                                                                 |  |  |  |
|------------------------|-------------------------------------------------------------------------------------------------------------------------------------------------------------------|--|--|--|
| Range:                 | -148 to 2372°F (-100 to 1300°C)                                                                                                                                   |  |  |  |
| Accuracy:              | +/-0.4% of reading or about +/- 1.1°C (Special Limits of Error)                                                                                                   |  |  |  |
| Probe diameter:        | 3/16 inch (0.187 inch) (4.75 mm)                                                                                                                                  |  |  |  |
| Sensing Junction:      | Enclosed, Ungrounded                                                                                                                                              |  |  |  |
| Response Time*:        | 1200 mS                                                                                                                                                           |  |  |  |
| *Time Constant:        | Defined as the time required to reach 63.2% of an Instantaneous temperature change.<br>Five time constants are required to approach 100% of the step change value |  |  |  |
| Outer Sheath Material: | Inconel, melting point 2550°F (1400°C)                                                                                                                            |  |  |  |
| Cable:                 | Stainless steel overbraiding over Teflon™ insulated, stranded wires, 20 gage                                                                                      |  |  |  |
| Compression Fitting:   | 316 stainless steel, double ferrule, adjustable, 1/8 inch −27 NPT male thread                                                                                     |  |  |  |
| Wiring:                | + = Yellow - = Red                                                                                                                                                |  |  |  |
|                        |                                                                                                                                                                   |  |  |  |
|                        |                                                                                                                                                                   |  |  |  |