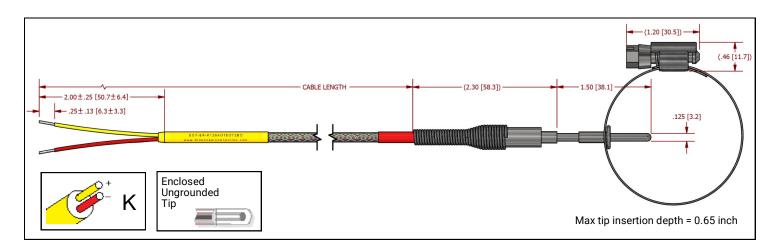

#### **SPECIFICATIONS**

Thermocouple type: K

**Range:** -148 to 2372°F (-100 to 1300°C)

**Accuracy:** +/-0.4% of reading or about +/- 1.1°C (Special Limits of Error)

**Probe diameter:** 1/8 inch (0.125 inch) (3.17 mm)

Sensing Junction: Enclosed, Ungrounded

Response Time\*: 550 mS

\*Time Constant: Defined as the time required to reach 63.2% of an Instantaneous temperature change.

Five time constants are required to approach 100% of the step change value

Outer Sheath Material: Inconel, melting point 2550°F (1400°C)

Cable: Stainless steel overbraiding over Teflon™ insulated, stranded wires, 20 gage
Compression Fitting: 316 stainless steel, double ferrule, adjustable, 1/8 inch −27 NPT male thread

Wiring: + = Yellow - = Red