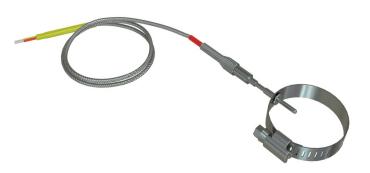

# **EXHAUST TEMPERATURE PROBE - WITH INTEGRATED MUFFLER CLAMP**

Fast Response EGT Temperature Probe

#### **FEATURES**

- Type K thermocouple probe
- Enclosed sensing junction for maximum longevity
- Includes stainless steel muffler clamp compression fitting
- Stainless steel protected wires
- Designed for engine test & racing environments

### **CLAMP DIMENSIONS**

|            | Smallest            | Largest             |
|------------|---------------------|---------------------|
| Adjustable | 38 mm<br>(1.5 inch) | 63 mm<br>(2.5 inch) |