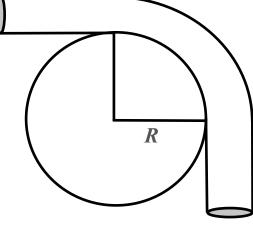

### **CORRECT BENDING OF FLEXIBLE STEM:**

Minimum Bend Radius ( **R** ) = 3/16" (0.187")