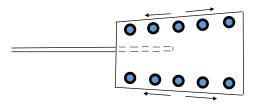

## WPTC-ST WELD PAD THERMOCOUPLE INSTALLATION GUIDE:



#### 1. Pad can be **clamped** onto pipe surface with a clamp.

- 2. Pad can be **brazed** onto surface along its outer edges.
- 3. Pad can be **spot welded** along edges, starting in the center and working out towards outer edges.

#### **SPOT WELDING:**



### **CORRECT BENDING OF FLEXIBLE STEM:**



Minimum Bend Radius ( **R** ) = 3/16" (0.187")



# INCORRECT BENDING OF FLEXIBLE STEM:







43996 Woodward Avenue Suite 200 Bloomfield Hills, MI 48302 USA Phone: 248-636-1515 · Fax 248-636-4969 Email: sales@TheSensorConnection.com Web: www.TheSensorConnection.com