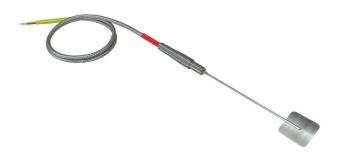

## WPTC-ST WELD PAD THERMOCOUPLE INSTALLATION GUIDE:

#### 1. Pad can be **clamped** onto pipe surface with a clamp.

- 2. Pad can be **brazed** onto surface along its outer edges.
- 3. Pad can be **spot welded** along edges, starting in the center and working out towards outer edges.