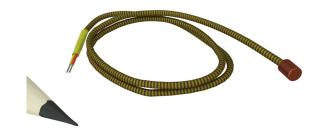

# EMBEDDED BRAKE PAD THERMOCOUPLE

Fast Response Embedded Brake Pad Thermocouple

### **FEATURES**

- Type K thermocouple probe
- Embed copper cap into brake pad
- Made in the USA
- Fiberglass protected wires
- Designed for research & development applications