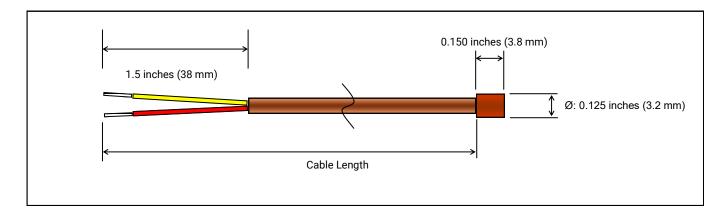

Cap Material: Copper

**Cap dimensions:** OD = 0.125" x L = 0.150" (OD = 3.2 mm x L = 3.8 mm)

Sensing Junction: Grounded or Ungrounded

Response Time\*: Grounded: 500 mS Ungrounded: 1500 mS

\*Time Constant: Defined as the time required to reach 63.2% of an instantaneous temperature change